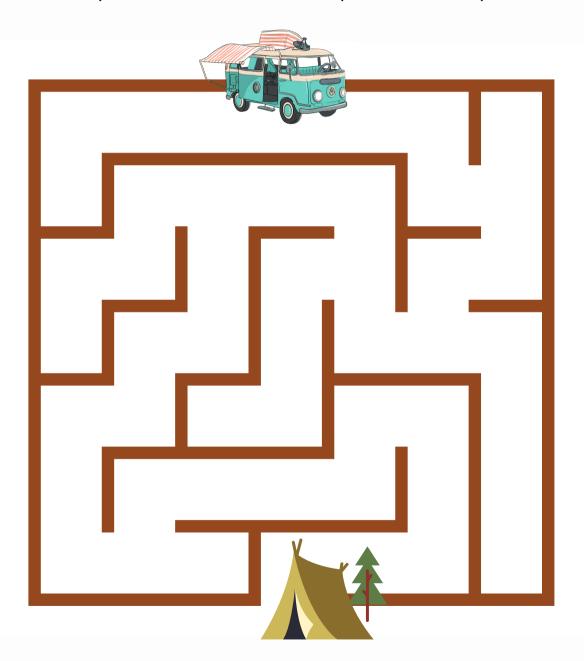

### ROAD TRIP MAZE - BEGINNER

Can you drive this mobile camper to the campsite?