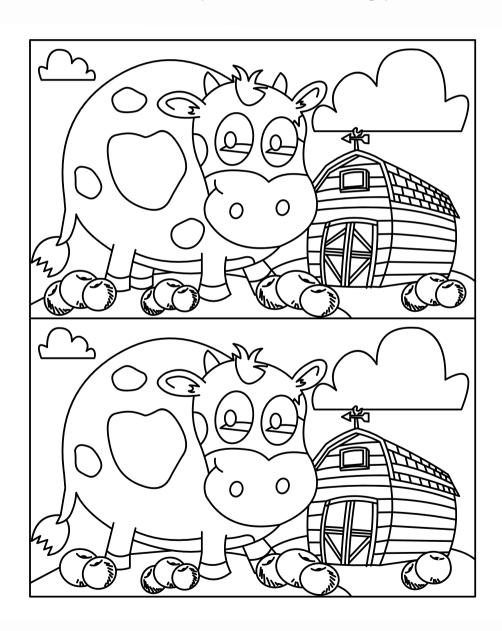

### ROAD TRIP

#### SPOT THE DIFFERENCE

Find the 7 differences in the pictures below. Color the pictures accordingly.

| Date:   |  |
|---------|--|
|         |  |
|         |  |
|         |  |
|         |  |
|         |  |
|         |  |
|         |  |
| <b></b> |  |
|         |  |
|         |  |
|         |  |
|         |  |
|         |  |