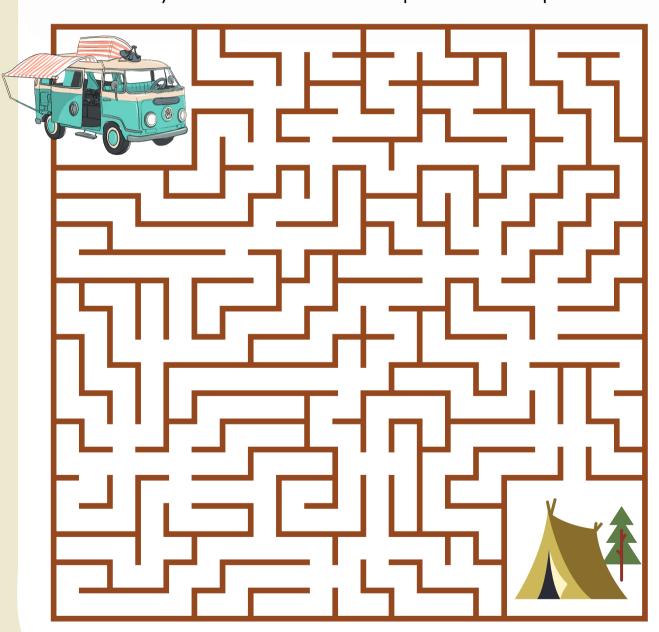

### ROAD TRIP MAZE - BEGINNER

Can you drive this mobile camper to the campsite?

#### ROAD TRIP MAZE - ADVANCED

Can you drive this mobile camper to the campsite?

| Name: |  | Date: |  |
|-------|--|-------|--|
|       |  |       |  |