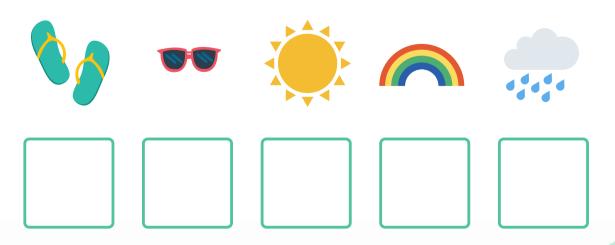

### Spy Road Trip

Count the objects and write the number in the correct box.

| Name: |  | Date: |  |
|-------|--|-------|--|
|       |  |       |  |