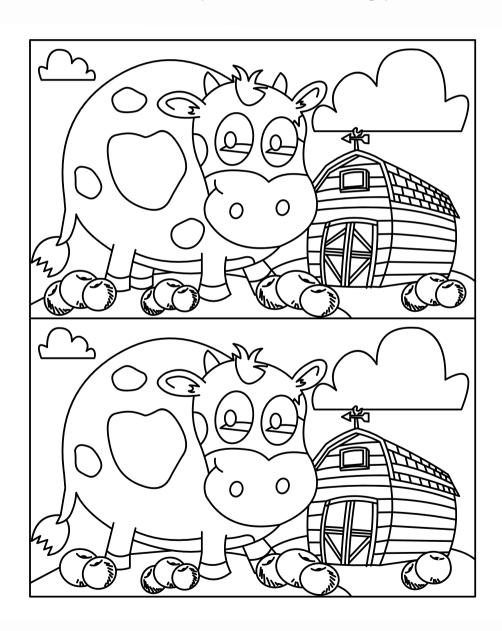

### ROAD TRIP

#### SPOT THE DIFFERENCES

Find the 7 differences in the pictures below. Color the pictures accordingly.

| Name: |  | Date: |  |
|-------|--|-------|--|
|       |  |       |  |