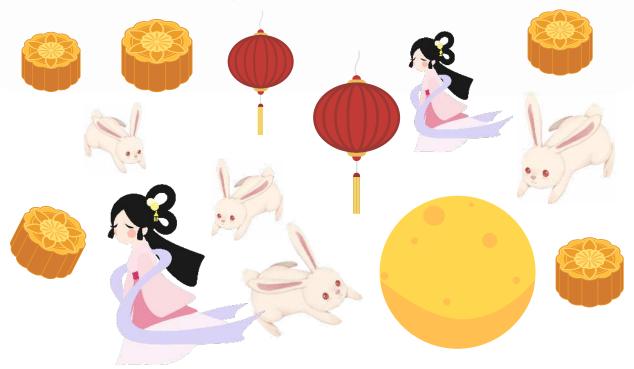

#### THE INTRUDER

Find the object that should not be in the picture, then circle it.

#### THE INTRUDER

Find the object that should not be in the picture, then circle it.

| Name: |  | Date: |  |
|-------|--|-------|--|
|       |  |       |  |