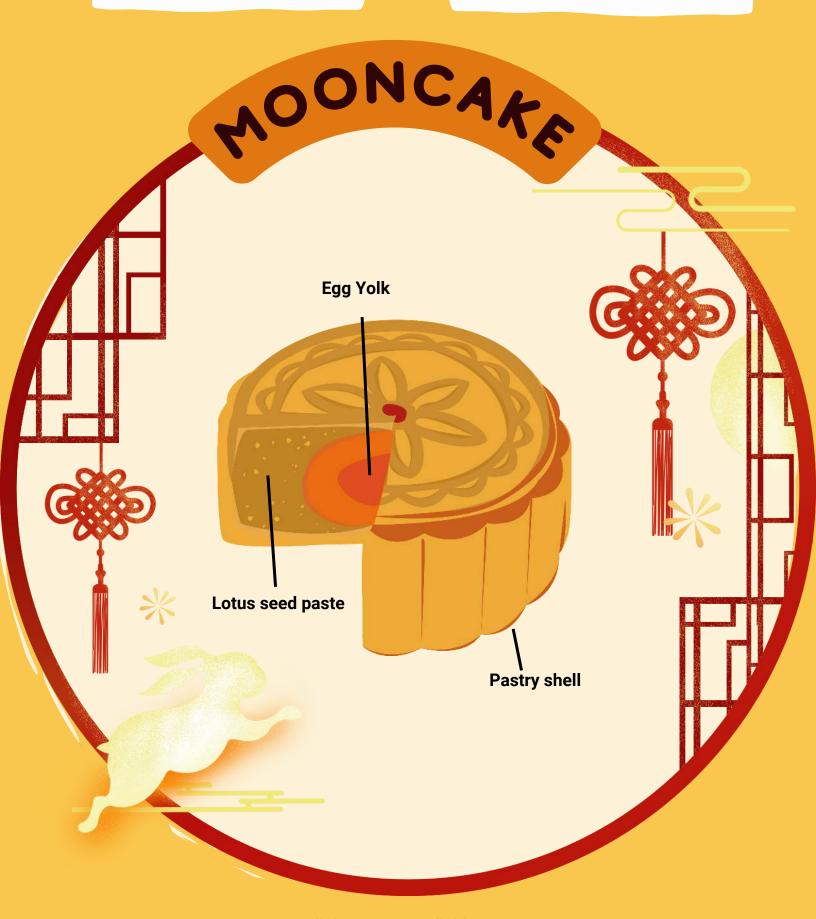

#### **CUT & PASTE ACTIVITY**

Cut out the parts at the bottom and paste them in the above boxes.

| Name:    |                                         | Da |
|----------|-----------------------------------------|----|
| ivallic. | • • • • • • • • • • • • • • • • • • • • |    |