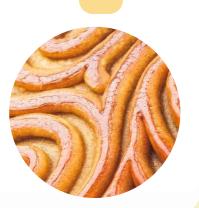

#### MICROSCOPE MATCHING

Connect the image on the top with the corresponding one in the magnifying glass.

Mooncake

Lantern

Tea pot

Name:

Date: