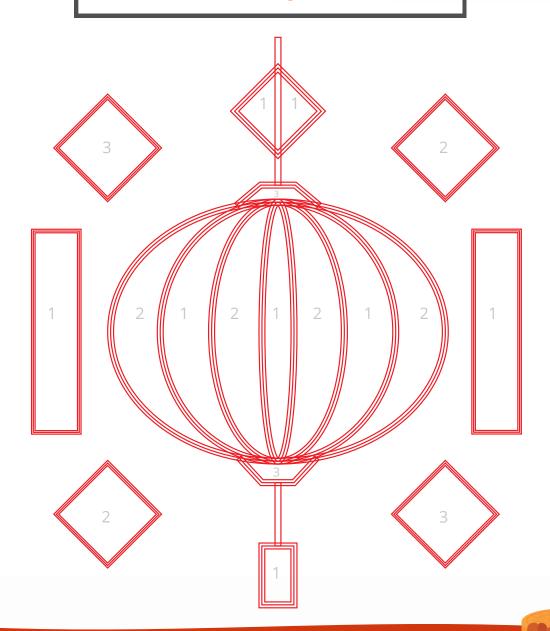

#### NUMBER COLORING ACTIVITY

Use the key below to color by number.

| Name: |  |
|-------|--|
|       |  |