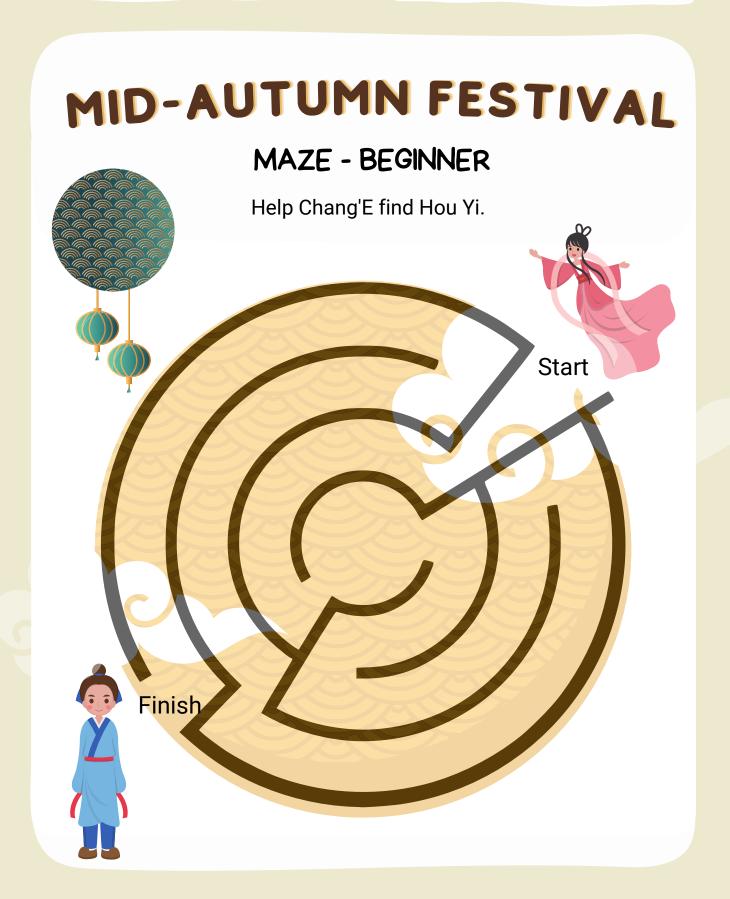

## MID-AUTUMN FESTIVAL

MAZE - ADVANCED

Help Chang'E find Hou Yi.

Name:

Date: