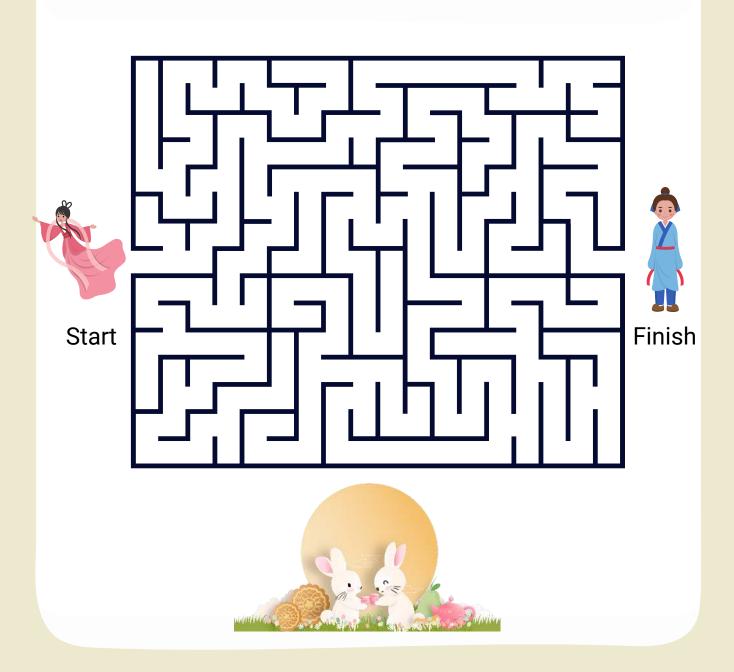

## MID-AUTUMN FESTIVAL

MAZE - ADVANCED

Help Chang'E find Hou Yi.

Name:

Date: