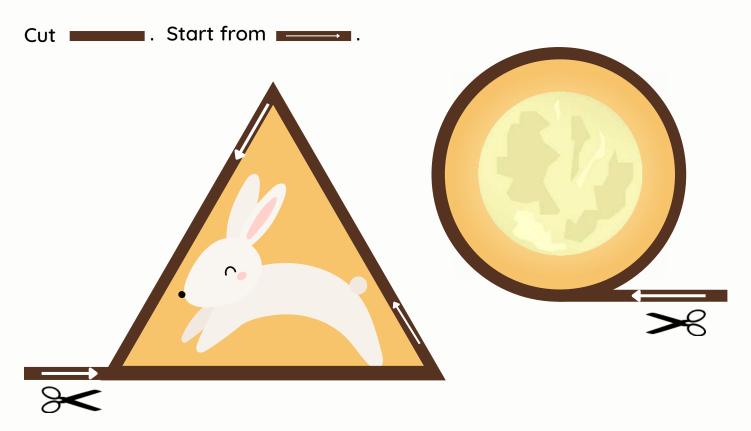

| Name: |  | Date: |  |
|-------|--|-------|--|
|       |  | 1     |  |



| Name:   | Doto  |  |
|---------|-------|--|
| naille. | Date: |  |
|         |       |  |

## MID-AUTUMN FESTIVAL

#### **CUT & PASTE ACTIVITY**

Cut out the parts at the bottom and paste them in the above boxes.



| Name:    |                                         | Da |
|----------|-----------------------------------------|----|
| ivallic. | • • • • • • • • • • • • • • • • • • • • |    |

Date: .....

### LANTERN

#### NUMBER COLORING ACTIVITY

Use the key below to color by number.



| Name: |  |
|-------|--|
|       |  |

## MID-AUTUMN FESTIVAL

#### **CUTTING ACTIVITY**





## Mid-Autumn Festival

#### THE INTRUDER

Find the object that should not be in the picture, then circle it.



## Mid-Autumn Festival

#### THE INTRUDER

Find the object that should not be in the picture, then circle it.



| Name: |  | Date: |  |
|-------|--|-------|--|
|       |  |       |  |

### Mid-Autumn Festival

#### MICROSCOPE MATCHING

Connect the image on the top with the corresponding one in the magnifying glass.



Mooncake



Lantern



Tea pot







Name:

Date:

### Mid-Autumn Festival

#### I SPY - COUNTING



Count the objects and write the numbers in the correct boxes.



| Name: |  | Date: |  |
|-------|--|-------|--|
|       |  |       |  |



| Name: |  | Date: |  |
|-------|--|-------|--|
|       |  |       |  |

## MID-AUTUMN FESTIVAL

MAZE - ADVANCED

Help C