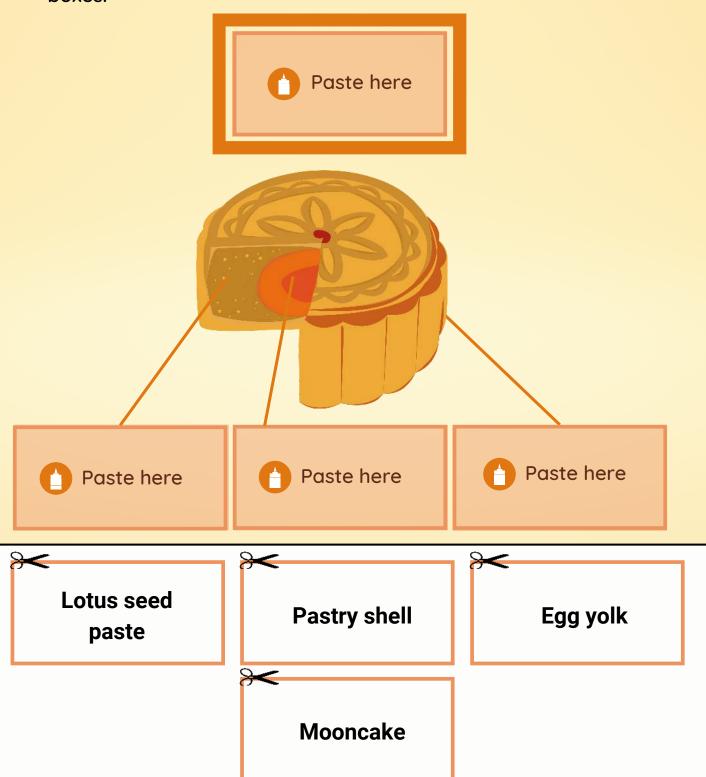

#### **CUT & PASTE ACTIVITY**

Cut out the parts at the bottom and paste them in the above boxes.

| Name:    |                                         | Da |
|----------|-----------------------------------------|----|
| ivallic. | • • • • • • • • • • • • • • • • • • • • |    |