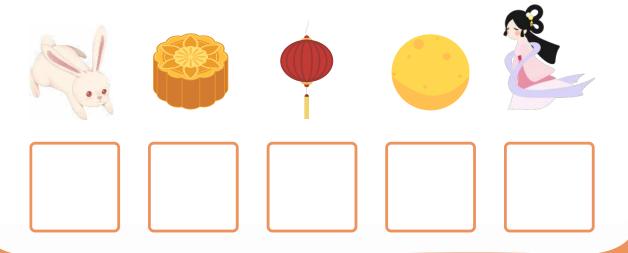

#### I SPY - COUNTING

Count the objects and write the numbers in the correct boxes.

| Name: |  | Date: |  |
|-------|--|-------|--|
|       |  |       |  |

| Name: |  | Date: |  |
|-------|--|-------|--|
|       |  |       |  |